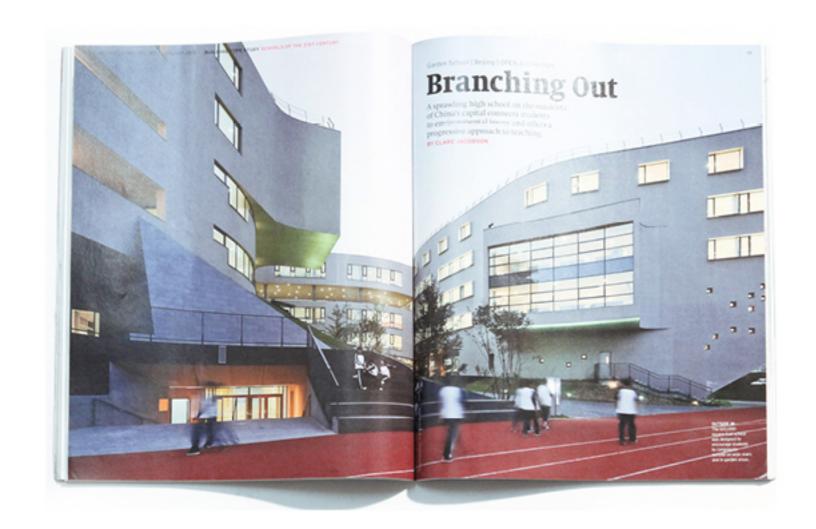

1 Reging's Contines School, evaluations can obtain another elization bear lawrence places for table continued and produce of tables of tables, and place registable and table of the road, "(sufficient length entire) are registable on the road, "(sufficient length entire) as the place," and the road, "(sufficient length) and table place," and tables tables the students on the place, "and tables tables the students on the place," and tables tables the students of the place of the students of

Control National Section (Section Inc.) and the American American

The forget grows space to a superable garden on the buildingle-seaf deck. The school consonth has only 100 of the planned 1,100 - 1,000 students excelled, but school is fille up, and in the consoner.